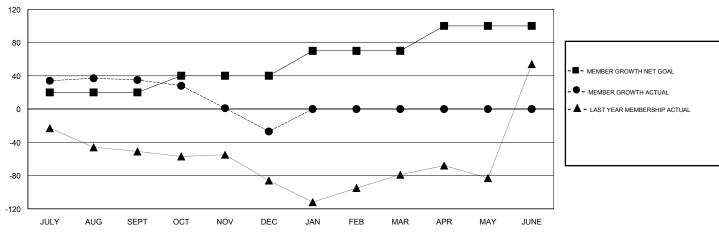

## GOALS AND ACTUAL MEMBERS CUMULATIVE

| DROPPED CLUBS: 0  DROPPED MEMBERS |          | 15 CLUBS OF 24 ADDED 1 OR MORE<br>NEW MEMBERS | GENDER DISTRIBUTION  MALE 308 (38.79%)  FEMALE 486 (61.21%)  Women Percentage Fiscal Year Goal: 50% |     |
|-----------------------------------|----------|-----------------------------------------------|-----------------------------------------------------------------------------------------------------|-----|
| DECEASED                          | 1        | CLICK HEDE FOR CLIMIT ATIVE                   | TOTAL FAMILY UNIT MEMBERS                                                                           | 178 |
| CLUB CANCELLED OTHER              | 0<br>125 | CLICK HERE FOR CUMULATIVE MEMBERSHIP DATA     | FAMILY MEMBERS PAYING HALF                                                                          | 97  |
| TOTAL                             | 126      |                                               | DUES                                                                                                |     |

## LOCATION GUAM

**GMT CA** 

| Clubs                 |               |           |               | Members               |                           |                         |                                              |
|-----------------------|---------------|-----------|---------------|-----------------------|---------------------------|-------------------------|----------------------------------------------|
| RESULTS FOR 2018-2019 |               |           |               | RESULTS FOR 2018-2019 |                           |                         |                                              |
| QUARTER               | NEW CLUB GOAL | NEW CLUBS | DROPPED CLUBS | QUARTER               | MEMBER GROWTH NET<br>GOAL | MEMBER GROWTH<br>ACTUAL | DROPPED MEMBERS ACTUAL (including transfers) |
| JULY/AUG/SEPT         | 1             | 0         | 0             | JULY/AUG/SEPT         | 20                        | 93                      | 44                                           |
| OCT/NOV/DEC           | 1             | 0         | 0             | OCT/NOV/DEC           | 20                        | 22                      | 82                                           |
| JAN/FEB/MAR           | 1             | 0         | 0             | JAN/FEB/MAR           | 30                        | 0                       | 0                                            |
| APR/MAY/JUNE          | 1             | 0         | 0             | APR/MAY/JUNE          | 30                        | 0                       | 0                                            |