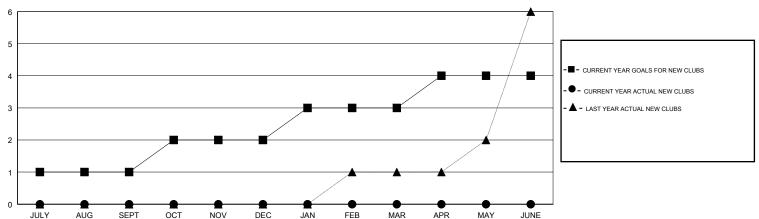

### GOALS AND ACTUAL NEW CLUBS CUMULATIVE

## LOCATION GUAM

**GMT CA** 

| Clubs                 |               |           |               | Members               |                           |                         |                                              |
|-----------------------|---------------|-----------|---------------|-----------------------|---------------------------|-------------------------|----------------------------------------------|
| RESULTS FOR 2018-2019 |               |           |               | RESULTS FOR 2018-2019 |                           |                         |                                              |
| QUARTER               | NEW CLUB GOAL | NEW CLUBS | DROPPED CLUBS | QUARTER               | MEMBER GROWTH NET<br>GOAL | MEMBER GROWTH<br>ACTUAL | DROPPED MEMBERS ACTUAL (including transfers) |
| JULY/AUG/SEPT         | 1             | 0         | 0             | JULY/AUG/SEPT         | 20                        | 93                      | 44                                           |
| OCT/NOV/DEC           | 1             | 0         | 0             | OCT/NOV/DEC           | 20                        | 22                      | 82                                           |
| JAN/FEB/MAR           | 1             | 0         | 0             | JAN/FEB/MAR           | 30                        | 0                       | 0                                            |
| APR/MAY/JUNE          | 1             | 0         | 0             | APR/MAY/JUNE          | 30                        | 0                       | 0                                            |